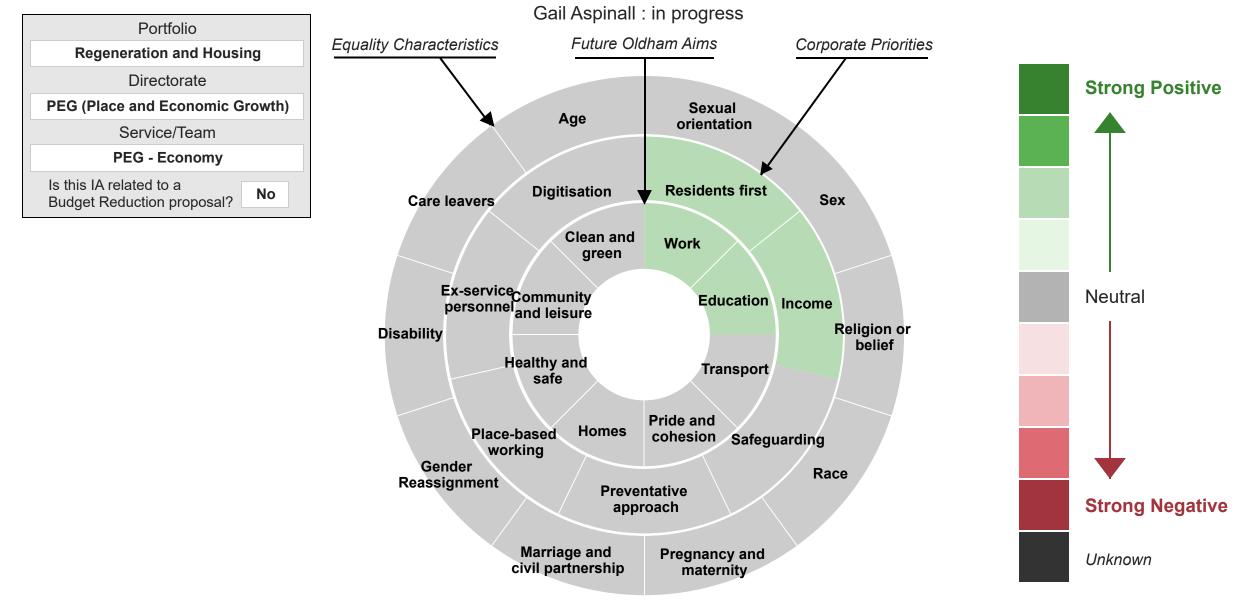

## Equality Characteristics

| Cotogony           | Impost  | Likoby      | Duration | Impost          | Commont           |
|--------------------|---------|-------------|----------|-----------------|-------------------|
| Category           | Impact  | Likely      | Duration | Impact<br>Score | Comment           |
|                    |         |             |          |                 |                   |
| Age                | Neutral | Very Likely | Long     | 0               | No adverse impact |
|                    |         |             | Term     |                 |                   |
| Care leavers       | Neutral | Very Likely | Long     | 0               | No adverse impact |
|                    |         |             | Term     |                 |                   |
| Disability         | Neutral | Very Likely | Long     | 0               | No adverse impact |
|                    |         |             | Term     |                 |                   |
| Gender             | Neutral | Very Likely | Long     | 0               | No adverse impact |
| Reassignment       |         |             | Term     |                 |                   |
| Marriage and       | Neutral | Very Likely | Long     | 0               | No adverse impact |
| civil partnership  |         |             | Term     |                 |                   |
| Pregnancy and      | Neutral | Very Likely | Long     | 0               | No adverse impact |
| maternity          |         |             | Term     |                 |                   |
| Race               | Neutral | Very Likely | Long     | 0               | No adverse impact |
|                    |         |             | Term     |                 |                   |
| Religion or belief | Neutral | Very Likely | Long     | 0               | No adverse impact |
|                    |         |             | Term     |                 |                   |
| Sex                | Neutral | Very Likely | Long     | 0               | No adverse impact |
|                    |         |             | Term     |                 |                   |
| Sexual             | Neutral | Very Likely | Long     | 0               | No adverse impact |
| orientation        |         |             | Term     |                 |                   |

### **Corporate Priorities**

| Category                 | Impact               | Likely      | Duration     | Impact<br>Score<br>▲ | Comment                                                        |
|--------------------------|----------------------|-------------|--------------|----------------------|----------------------------------------------------------------|
| Digitisation             | Neutral              | Very Likely | Long<br>Term | 0                    | No adverse impact                                              |
| Ex-service<br>personnel  | Neutral              | Very Likely | Long<br>Term | 0                    | No adverse impact                                              |
| Place-based<br>working   | Neutral              | Very Likely | Long<br>Term | 0                    | No adverse impact                                              |
| Preventative<br>approach | Neutral              | Very Likely | Long<br>Term | 0                    | No adverse impact                                              |
| Safeguarding             | Neutral              | Very Likely | Long<br>Term | 0                    | No adverse impact                                              |
| Income                   | Moderate<br>Positive | Possible    | Long<br>Term | 2                    | Potential employment for residents would improve their income. |
| Residents first          | Moderate<br>Positive | Possible    | Long<br>Term | 2                    | Engagement with residents regarding potential jobs.            |

#### Future Oldham Aims

| Category              | Impact               | Likely      | Duration     | Impact<br>Score | Comment                                                  |
|-----------------------|----------------------|-------------|--------------|-----------------|----------------------------------------------------------|
| Clean and green       | Neutral              | Very Likely | Long<br>Term | 0               | No adverse impact                                        |
| Community and leisure | Neutral              | Very Likely | Long<br>Term | 0               | No adverse impact                                        |
| Healthy and safe      | Neutral              | Very Likely | Long<br>Term | 0               | No adverse impact                                        |
| Homes                 | Neutral              | Very Likely | Long<br>Term | 0               | No adverse impact                                        |
| Pride and cohesion    | Neutral              | Very Likely | Long<br>Term | 0               | No adverse impact                                        |
| Transport             | Neutral              | Very Likely | Long<br>Term | 0               | No adverse impact                                        |
| Education             | Moderate<br>Positive | Possible    | Long<br>Term | 2               | Potential for residents to improve/develop their skills. |
| Work                  | Moderate<br>Positive | Possible    | Long<br>Term | 2               | Potential for residents to secure work.                  |